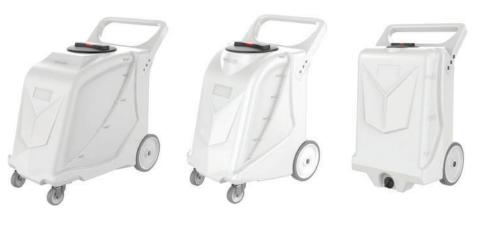

# UNIDOZ TANK FOAMERS

# PORTABLE TANK FOAMERS

200L TANK

130L TANK

70L TANK

With the added advantage of an integrated pump driven by compressed air, the Unidoz Tank Foamer stands out in its ability to generate rich and finely aerated foam. This apparatus efficiently utilizes pre-mixed chemicals sourced directly from the tank. The foam is then expelled via the discharge hose and fan nozzle, resulting in expansive coverage of the treated surface. The Unidoz Tank Foamer guarantees a remarkable level of foam consistency and distribution, making it an ideal choice for various applications.

Three tank capacities