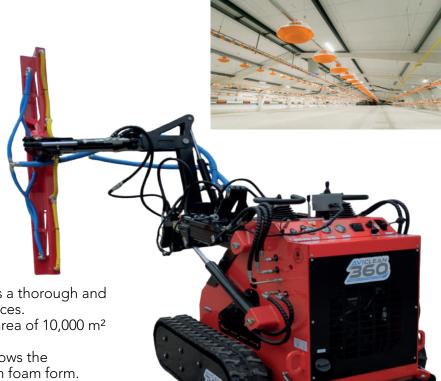

# **AVICLEAN 360**

# **Future of Poultry House Cleaning**

The AviClean 360 is a high-performance cleaning device for large-scale poultry houses, ensuring top-quality hygiene. This remote-controlled, self-propelled unit can be operated via remote or directly from the device. It offers versatile cleaning capabilities, enabling easy washing of walls, ceilings, floors, and feeding and drinking lines. The built-in foaming option allows for quick application of cleaning agents as foam onto surfaces.

KEY FEATURES

- High Cleaning Quality: Achieves a thorough and uniform cleaning across all surfaces.
- Fast Cleaning Time: Cleans an area of 10,000 m<sup>2</sup> in approximately 3 hours.
- Integrated Foaming Option: Allows the application of cleaning agents in foam form.
- Large Coverage Area: Washes large surfaces efficiently with broad cleaning reach.
- Reduced Human Fatigue: The operator doesn't need to manually hold the high-pressure lance, minimizing skipped spots.
- Extended Reach: Cleans up to a height of 450 cm.
- Optimized Cleaning Duration: Drastically reduces the time required for the cleaning process.
- Labor Reduction: Requires fewer workers for cleaning tasks.
- Ease of Use: User-friendly, with simple operation and minimal training.