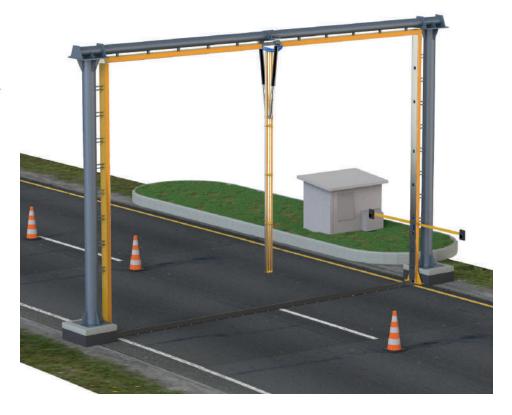

# BORDER DISINFECTION GATE

The Unidoz biosecurity disinfection gate is a state of the art modern disinfection system. It serves the purpose of creating a border disinfection gate to stop the spread of infectious diseases farms, factories and industrial sites.

- Reduces the risk of exporting disease to trading partners
- Unidoz Disinfection Gate 360° enhances national biosecurity measures
- Disinfection on multiple traffic lanes, simultaneously or separately
- Automatic center post lifting
- Fully automated disinfection process