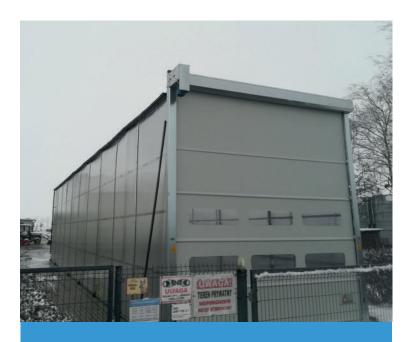

# DISINFECTION TUNNELS

An automatic vehicle disinfection system sprays the entire vehicle with particular emphasis on the chassis and wheels, A device of small dimensions ensuring high-quality disinfection of vehicles entering the property.

Thanks to the arrangement of spraying nozzles placed on the ground and on the frame, Tunnel S guarantees the highest quality of disinfection.

# DISINFECTION TUNNEL S

Protects the farm against the introduction of viruses and pathogens

Ensures even distribution of the disinfectant on the surface

Control over the applied disinfection solution when calculated per m2

Reduces the probability of water mist spraying outside the disinfection area

3m bottom spray system with 18 spray nozzles

Automatisation of the vehicle disinfection process

Lower veterinary costs

Labor reduction

Sensors automatically distinguish vehicle from people

Low-temperature operation

- Wheels and chassis disinfection time extended
- Automated disinfection process
- Chemical agent dosing system

- Work in low temperatures
- Size 5m x 4m x 3m (or any size)