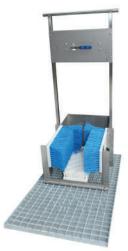

# FOAM DISINFECTION MAT-UNIDOZ

Disinfecting footwear at the entrance to the clean area is one of the most crucial steps for maintaining a high level of biosecurity. Foam Disinfection Mats are a biosecurity tool for use in extensive agriculture departments, fish hatcheries, food processing facilities, veterinary facilities, zoos, animal shelters and laboratories.

### **HOW IT WORKS**

Spray foam cleaners are sprayed directly into the floor. Chemicals added to foam cleaners help prevent against the spread of dangerous microorganisms in places where crops grow and where food is produced or packaged.

# UNIDOZ FOAM DISINFECTING MAT TECHNICAL DATA

- Discharge hose, stainless steel foam wand and fan nozzle
- Adjustable foam consistency wet dry)
- Pump protected from damage
- Foam throw distances up to 2m
- Possibility to install up to 3 line
- Stainless steel central unit