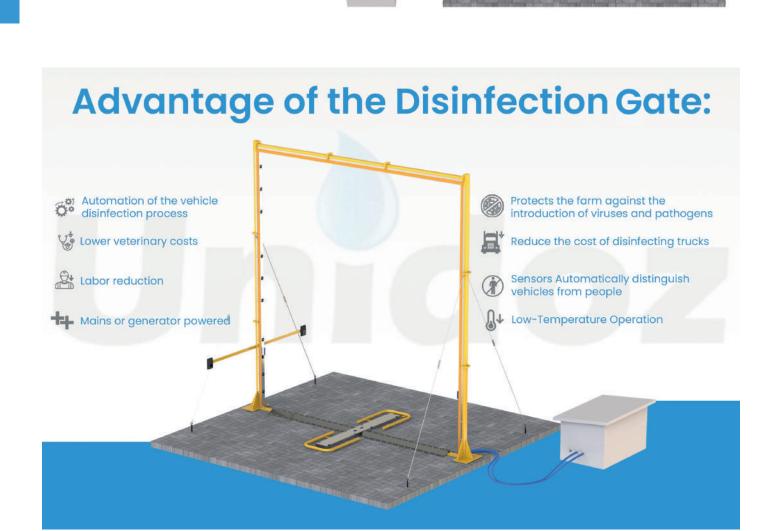

# BORDER DISINFECTION GATE

The Unidoz biosecurity disinfection gate is a state of the art modern disinfection system. It serves the purpose of creating a border disinfection gate to stop the spread of infectious diseases farms, factories and industrial sites.

- Reduces the risk of exporting disease to trading partners
- Unidoz Disinfection Gate 360° enhances national biosecurity measures
- Disinfection on multiple traffic lanes, simultaneously or separately
- Automatic center post lifting
- Fully automated disinfection process