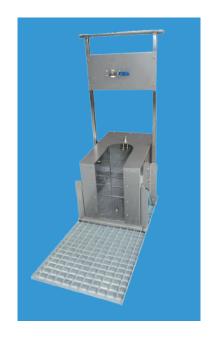

# UNIDOZ BOOT CLEANER

Great for cleaning and disinfecting shoes in agriculture. An established, affordable, and successful method to prevent the spread of diseases among pigs and poultry. Install the BOOT CLEANER shoe disinfection system at entrances to piggeries, pens, and poultry houses. Simply connect water and disinfectant/cleaning agent to the device. BOOT CLEANER ensures your footwear is clean when you enter sheds, piggeries, and stables!

- Achieves comprehensive footwear cleaning, effectively eliminating stubborn dirt,
- Ensures disinfection not only on shoe soles, but also on sides and tops,
- Provides a reliable disinfection guarantee using a clean disinfectant solution,
- Utilizes minimal disinfectant volume,
- Offers top-tier biosecurity against ASF and avian influenza, rendering disinfection mats and boot baths obsolete.