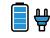

# PORTABLE TANK SPRAYERS

200L TANK

130L TANK

70L TANK

The Spray Applicator offers a versatile solution for industrial settings, allowing effortless application of pre-mixed chemical solutions. Available in multiple versions, this portable device operates on battery power, electricity, or an air-pressure pump mechanism. With a wide array of options, the applicator enables precise adjustments for both spraying intensity and coverage. Whether powered by battery, electricity, or air pressure, the Spray Applicator empowers users to efficiently distribute chemical solutions over a broad area, making it a reliable choice for various operational needs.