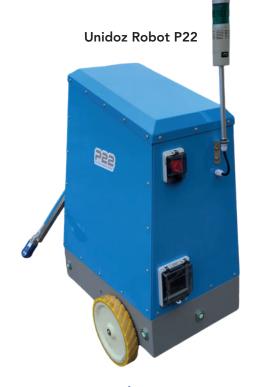

# **UNIDOZ ROBOT P22**

**Automate Your Agricultural Washing Processes!** 

Say goodbye to the dirtiest task on the farm! The UNIDOZ Robot P22 is here to make pig pen cleaning a breeze. Designed to work with any high-pressure washer, it effortlessly cleans your pens, giving you more time to focus on other tasks while preparing the piggery for the next batch. Tailored washing programs adapt to the specific needs of your farm.

### **HOW DOES IT WORK?**

- Place the Robot P22 inside the pen.
- Connect it to your high-pressure washer.
- Start the cleaning program.
- Once the cycle is complete, move the robot to the next pen.

### **FEATURES**

- Customizable Cleaning Programs: Adapt to your farm's individual requirements.
- High-Pressure Efficiency: Equipped with a powerful high-pressure nozzle.
- Cleaning Height: Up to 130 cm.
- Remote Control: Easy activation and control from a distance.
- Extended Battery Life: Ensures longer cleaning sessions.
- High-Pressure Cleaning and Optional Foam Functionality: Enhance the cleaning process.

### **BENEFITS**

- Let the robot handle the dirtiest tasks.
- Automate pig pen cleaning for maximum efficiency.
- Save time and labor costs.
- Durable stainless-steel construction for longevity.
- Compatible with any high-pressure washer.

# HIGH-PRESSURE WASHER REQUIREMENTS

- Minimum: 21 l/min (.... l/h).
- Recommended: 30 l/min or higher.

### **BATTERY**

- Includes 2 x 12V batteries.
- Charger included.