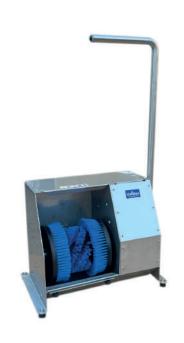

# **BOOT SCRUBBER**

# WITH ROTATING BRUSH

Users insert one foot at a time into the unit and trigger it using a button on the handrail. A rotating brush cleans the boot, while a prepared chemical solution is sprayed for cleaning or disinfection. The range of two models enables to select dry cleaning (no water or solution), or when connected to a water source, using a built-in venturi injector for precise solution dilution.

### **FEATURES:**

- Stainless steel construction
- The rotating brush cleans the soles and side edges of the shoe
- Removable stainless steel access grille.
- Built-in dosing system allows you to choose 11 different dosing levels from 0.3% to 14% (UBSM model)
- High-quality motor, power supply 230V, 50Hz
- 40mm water drain connection