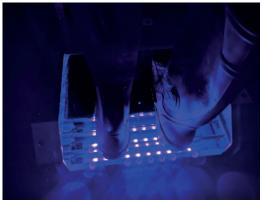

# UNIDOZ UV BOOT

The UNIDOZ UV-BOOTS DISINFECTOR is a device designed for footwear disinfection using UV rays. It's a fully automated UV mat for disinfecting footwear that eliminates up to 99.99% of exposed microorganisms, including all hazardous pathogens. It not only targets the shoe soles but also the entire footwear placed within the disinfection chamber, including shoe covers, all in just 8- 25 seconds.

The UNIDOZ UV-BOOTS DISINFECTOR operates without the need for water or chemical agents. Its brief disinfection process avoids interruptions in workflow, ensuring low operational costs.

- Thorough disinfection of footwear
- Disinfection covers not only the shoe soles but also the sides and upper parts of the shoes