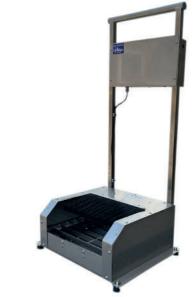

# UNIDOZ UV BOOT

The UNIDOZ UV-BOOTS DISINFECTOR is a device designed for footwear disinfection using UV rays. It's a fully automated UV mat for disinfecting footwear that eliminates up to 99.99% of exposed microorganisms, including all hazardous pathogens. It not only targets the shoe soles but also the entire footwear placed within the disinfection chamber, including shoe covers, all in just 8- 25 seconds.

The UNIDOZ UV-BOOTS DISINFECTOR operates without the need for water or chemical agents. Its brief disinfection process avoids interruptions in workflow, ensuring low operational costs.

- Thorough disinfection of footwear
- Disinfection covers not only the shoe soles but also the sides and upper parts of the shoes