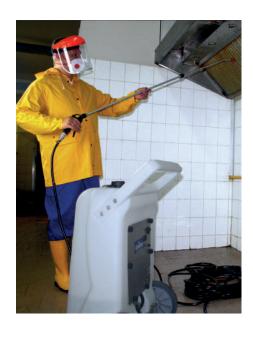

# SPRAYER BIEL

The sprayer applicator of powders mixed with water.

Sprayer for powdery substances that require constant mixing in water during application. Recommended for spraying with lime, diatomaceous earth, and many other substances.

Pour mixed powder with water into the device. The device has the function of holding the substance in the tank during the application of the agent through the lances.

### **FEATURES**

High quality wheels

Long working time

Foamer unit for ready to use chemical solution

High-quality discharge hose

Wand On/off can be controlled at hose end

Air pressure or main power operated