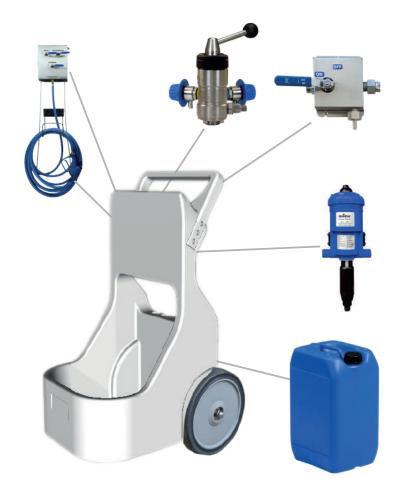

# UNIDOZ CART SG

Heavy Duty Plastic Cart, thoughtfully designed with an integrated drip tray to prevent any spillage during the transportation of substances. The incorporated drip pan efficiently captures leaks and spills from drums, containers, and equipment. This cart offers the convenience of transporting two 25L canisters seamlessly. Its versatile open platform can be configured to your specific needs. It serves not only as a transfer trolley but also finds utility as an undermount for cleaning satellites, chemical or fertilizer dispensers, and more.

The utility cart aligns with the stringent requirements of standards such as HACAP, IFS, and others. It's tailored to cater to the needs of agriculture, industry, and the food industry alike.

Lance and accessories holder

Hose holder