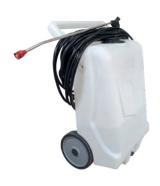

# PORTABLE TANK SPRAYERS

200L TANK

130L TANK

70L TANK

The Spray Applicator offers a versatile solution for industrial settings, allowing effortless application of pre-mixed chemical solutions. Available in multiple versions, this portable device operates on battery power, electricity, or an air-pressure pump mechanism. With a wide array of options, the applicator enables precise adjustments for both spraying intensity and coverage. Whether powered by battery, electricity, or air pressure, the Spray Applicator empowers users to efficiently distribute chemical solutions over a broad area, making it a reliable choice for various operational needs.

### **FEATURES**

High quality wheels

Long working time

Foamer unit for ready to use chemical solution

High-quality discharge hose

Wand On/off can be controlled at hose end

Air pressure or main power operated