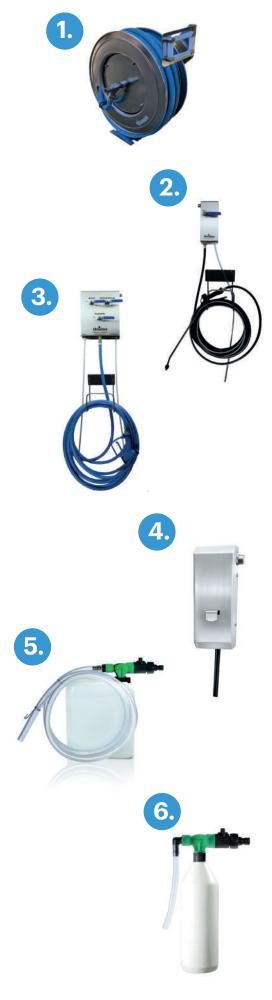

### 1. HOSE REELS

Stainless steel spring driven hose reels, 1/2 hose, length 20 m.

### 2. SPRAYER

Wall mounted industrial spray applicator for applying chemical solutions This venturi injection system uses standard city water pressure (2,5-10 Bar) to draw and blend chemical concentrate into the water stream.

### 3. GASTRO WASH

Spray applicator for diluting two products with rinsing operation. Designed to spray clean and sanitize floors and surfaces.

### 4.1 WAY

Wall mounted stainless steel chemical proportioner for accurately diluting 1 chemical concentrate to required ratios and filling any sized container with diluted, ready-to-use chemical solutions.

### 5. MS 01

Portable dispensing system for liquid chemical concentrates makes sure that you always get accurate diluted ready to use product. Economic, reliable, made from the highest quality materials.

## 6. M 01

Portable dispensing system for liquid chemical concentrates makes sure that you always get accurate diluted ready to use product. Economic, reliable, made from the highest quality materials.