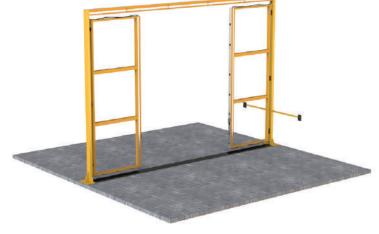

# BIOSECURITY GATE 5° EXTENSION OVER 5M

The device can be extended up to 10m in width. The Biosecurity Gate is adapted to the individual needs of the customer. The width between the extension right and the extension left is typically between 4.0m and 4.5m. The spray system has overarching sprayers tall enough for any kind of commercial truck to fit through with multiple sprayers on each line.