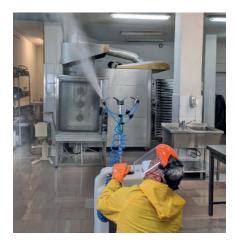

# FOAM DISINFECTION MAT-UNIDOZ

Disinfecting footwear at the entrance to the clean area is one of the most crucial steps for maintaining a high level of biosecurity. Foam Disinfection Mats are a biosecurity tool for use in extensive agriculture departments, fish hatcheries, food processing facilities, veterinary facilities, zoos, animal shelters and laboratories.

### **HOW IT WORKS**

Spray foam cleaners are sprayed directly into the floor. Chemicals added to foam cleaners help prevent against the spread of dangerous microorganisms in places where crops grow and where food is produced or packaged.

# UNIDOZ FOAM DISINFECTING MAT TECHNICAL DATA

- Discharge hose, stainless steel foam wand and fan nozzle
- Adjustable foam consistency wet dry)
- Pump protected from damage
- Foam throw distances up to 2m
- Possibility to install up to 3 line
- Stainless steel central unit