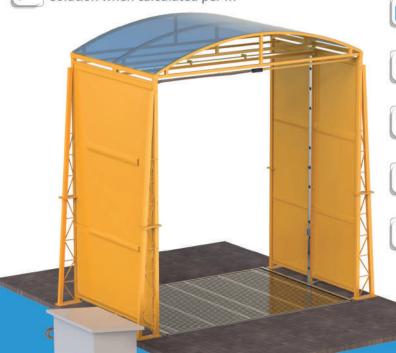

# DISINFECTION DRAFT SHIELD GATE

The disinfection draft shield gate provides protection, improving the quality of disinfection. During high wind, the intensity ensures even distribution of the disinfectant on the surface, allowing for greater control over the applied disinfection solution when calculated per m<sup>2</sup> of the disinfected vehicle. It also reduces the probability of water mist spraying outside the disinfection area.

### **TECHNICAL DATA**

Code: BBDS360

- Made of powder-coated steel and highquality tarpaulin, which is resistant to all weather conditions
- Size 5m x 4m x 3m ( or any size)