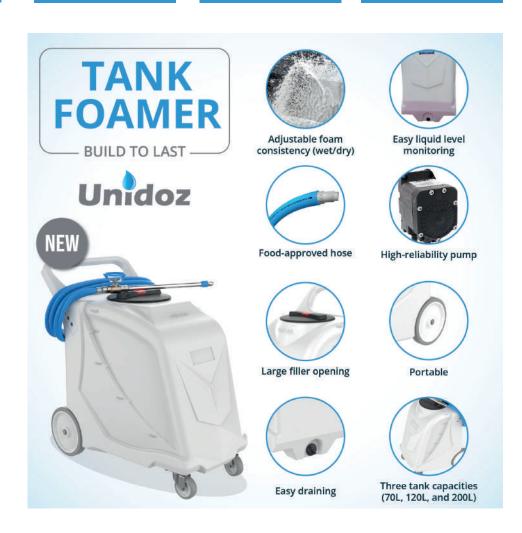

# UNIDOZ TANK FOAMERS

# PORTABLE TANK FOAMERS

200L TANK

130L TANK

70L TANK

With the added advantage of an integrated pump driven by compressed air, the Unidoz Tank Foamer stands out in its ability to generate rich and finely aerated foam. This apparatus efficiently utilizes pre-mixed chemicals sourced directly from the tank. The foam is then expelled via the discharge hose and fan nozzle, resulting in expansive coverage of the treated surface. The Unidoz Tank Foamer guarantees a remarkable level of foam consistency and distribution, making it an ideal choice for various applications.

Three tank capacities