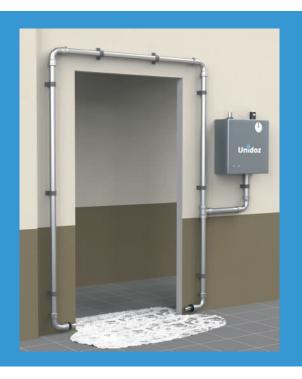

# UNIDOZ BOOT DISINFECTOR

The UNIDOZ BOOT DISINFECTOR is a chemical spraying system for shoes. Its unique nozzle arrangement ensures thorough disinfectant coverage on footwear.

Place the BOOT DISINFECTOR at entrances of piggeries, pens, and poultry houses. It works without a water connection—just fill with disinfectant and position as needed.

### **ADVANTAGES**

- Disinfection is not limited to just the soles of the shoes but also extends to the sides and top.
- Assurance of disinfection through the use of a clean disinfectant solution and cleaning agent.
- Low consumption of disinfectant
- The device draws ready-to-use chemical solution from a reservoir
- The device does not require a connection to the main water supply
- 12V or battery operated.