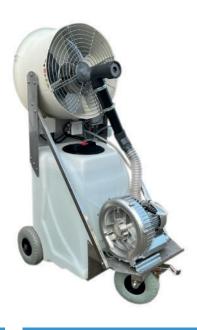

# SANITIZE, COOLING, HUMIDITY, PROBIOTICS AND ODOR CONTROL

Introducing our line of integrated tank fogging devices on wheels - a mobile solution designed for producing fine mist and droplets, specifically specializing in the creation of cold fog. The Industrial Tank Fogger, suitable for various industries and agriculture, empowers you with versatile spraying capabilities.

### **FOGGER TANK**

Fogger powered by compressed air with an integrated telescopic lance lifting the nozzles over 3m in height. Specially selected ULV nozzles allow to achievement of high-quality fog.

### **FAN FOGGER**

Fogger with integrated high-performance tank. The incorporation of an integrated fan extends the reach of the mist, enhancing its coverage. The inclusion of fan speed control empowers you to finely adjust the fog's projection distance. Meanwhile, a built-in mixing device ensures constant liquid stirring during operation.

### TURBO FOGGER

Fogger integrated with a high-performance tank. With the addition of an integrated fan and blower, the reach of the mist is extended, significantly amplifying its coverage. The inclusion of fan speed control empowers you to finely adjust the fog's projection distance. Meanwhile, a built-in mixing device ensures constant liquid stirring during operation. No air pressure connection required.