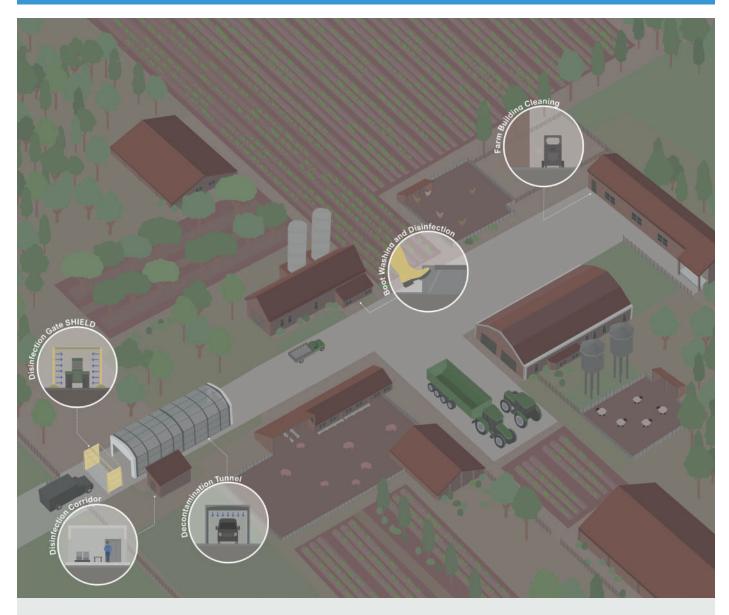

# Unidoz

We aim to protect food production

CATALOGUE **AGRI** 

UNIDOZ DISINFECTION GATE 360°

The Disinfection Gate is used for disinfecting vehicles, it's designed for spraying any vehicle that passes through the farm, like agricultural machinery, poultry trucks and passenger cars. It prevents the transfer of diseases to the farm.

# DISINFECTION TUNNELS

An automatic vehicle disinfection system sprays the entire vehicle with particular emphasis on the chassis and wheels, A device of small dimensions ensuring high-quality disinfection of vehicles entering the property.

# FOAM DISINFECTION MAT-UNIDOZ

Disinfecting footwear at the entrance to the clean area is one of the most crucial steps for maintaining a high level of biosecurity. Foam Disinfection Mats are a biosecurity tool for use in extensive agriculture departments, fish hatcheries, food processing facilities, veterinary facilities, zoos, animal shelters and laboratories.

# **BOOT SCRUBBER**

# BORDER DISINFECTION GATE

The Unidoz biosecurity disinfection gate is a state of the art modern disinfection system. It serves the purpose of creating a border disinfection gate to stop the spread of infectious diseases farms, factories and industrial sites.