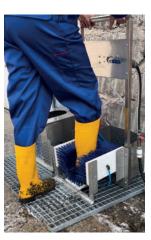

# WITH ROTATING BRUSH

Users insert one foot at a time into the unit and trigger it using a button on the handrail. A rotating brush cleans the boot, while a prepared chemical solution is sprayed for cleaning or disinfection. The range of two models enables to select dry cleaning (no water or solution), or when connected to a water source, using a built-in venturi injector for precise solution dilution.

### **FEATURES:**

- Stainless steel construction
- The rotating brush cleans the soles and side edges of the shoe
- Removable stainless steel access grille.
- Built-in dosing system allows you to choose 11 different dosing levels from 0.3% to 14% (UBSM model)
- High-quality motor, power supply 230V, 50Hz
- 40mm water drain connection