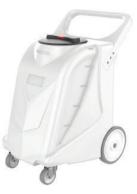

# PORTABLE TANK FOAMERS

200L TANK

130L TANK

70L TANK

With the added advantage of an integrated pump driven by compressed air, the Unidoz Tank Foamer stands out in its ability to generate rich and finely aerated foam. This apparatus efficiently utilizes pre-mixed chemicals sourced directly from the tank. The foam is then expelled via the discharge hose and fan nozzle, resulting in expansive coverage of the treated surface. The Unidoz Tank Foamer guarantees a remarkable level of foam consistency and distribution, making it an ideal choice for various applications.

Three tank capacities