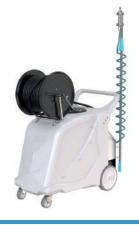

# PORTABLE TANK FOAMERS

200L TANK

130L TANK

70L TANK

With the added advantage of an integrated pump driven by compressed air, the Unidoz Tank Foamer stands out in its ability to generate rich and finely aerated foam. This apparatus efficiently utilizes pre-mixed chemicals sourced directly from the tank. The foam is then expelled via the discharge hose and fan nozzle, resulting in expansive coverage of the treated surface. The Unidoz Tank Foamer guarantees a remarkable level of foam consistency and distribution, making it an ideal choice for various applications.

Three tank capacities