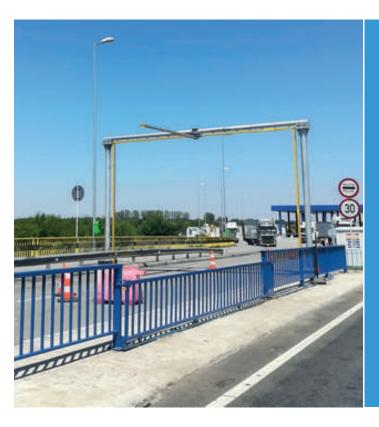

# Unidoz

We aim to protect food production

CATALOGUE **AGRI** 

UNIDOZ DISINFECTION GATE 360°

The Disinfection Gate is used for disinfecting vehicles, it's designed for spraying any vehicle that passes through the farm, like agricultural machinery, poultry trucks and passenger cars. It prevents the transfer of diseases to the farm.

### **FEATURES**

- High-quality 230V or 400V powered pump
- Startup options: automatic sensors start/stop, remote control on/off and manual on/off
- Component Storage keeps inside pumps, chemical containers, control panel, dilution systems, etc.
- Durable components ensure years of outstanding performance with minimal maintenance
- Made of powder-coated aluminum what makes it lightweight and easy to install
- Also available in a powder-coated stainless steel option

- Spray lance with a 25m hose for spraying in inaccessible spots
- Low-temperature operations system that allows a disinfection gate to be used below 0°C
- Reflective elements ensure adequate visibility after dark
- Build-in dosing system, multiple dilution levels
- Division into sections disinfection of the chassis or the entire truck
- Allows oversize vehicles, up to 10m wide, to pass through
- ChemLevel Alert System Device