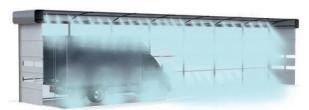

# Unidoz

We aim to protect food production

CATALOGUE **AGRI** 

UNIDOZ DISINFECTION GATE 360°

The Disinfection Gate is used for disinfecting vehicles, it's designed for spraying any vehicle that passes through the farm, like agricultural machinery, poultry trucks and passenger cars. It prevents the transfer of diseases to the farm.

### **FEATURES**

- High-quality 230V or 400V powered pump
- Startup options: automatic sensors start/stop, remote control on/off and manual on/off
- Component Storage keeps inside pumps, chemical containers, control panel, dilution systems, etc.
- Durable components ensure years of outstanding performance with minimal maintenance
- Made of powder-coated aluminum what makes it lightweight and easy to install
- Also available in a powder-coated stainless steel option

- Spray lance with a 25m hose for spraying in inaccessible spots
- Low-temperature operations system that allows a disinfection gate to be used below 0°C
- Reflective elements ensure adequate visibility after dark
- Build-in dosing system, multiple dilution levels
- Division into sections disinfection of the chassis or the entire truck
- Allows oversize vehicles, up to 10m wide, to pass through
- ChemLevel Alert System Device