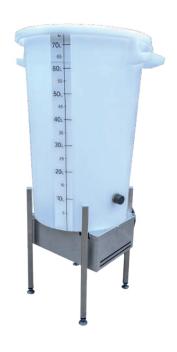

# **AGRIMIXER**

Agri Mixer - mixer for powdered drugs and thick chemical substances.

Device for mixing medicines and chemicals.

Thanks to the ability to time set, we can be sure that the water and medicine solution is properly mixed during the process of applying medicines to animals.

### **PROPERTIES**

- Chemical resistant
- Setting the mixer operation time
- Clean water rinse option
- 3/4 "water connection
- Possibility of integration with a managing computer optional)
- 75L capacity
- Large filing opening