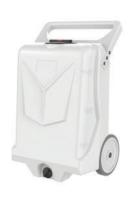

# PORTABLE TANK SPRAYERS

200L TANK

130L TANK

70L TANK

The Spray Applicator offers a versatile solution for industrial settings, allowing effortless application of pre-mixed chemical solutions. Available in multiple versions, this portable device operates on battery power, electricity, or an air-pressure pump mechanism. With a wide array of options, the applicator enables precise adjustments for both spraying intensity and coverage. Whether powered by battery, electricity, or air pressure, the Spray Applicator empowers users to efficiently distribute chemical solutions over a broad area, making it a reliable choice for various operational needs.